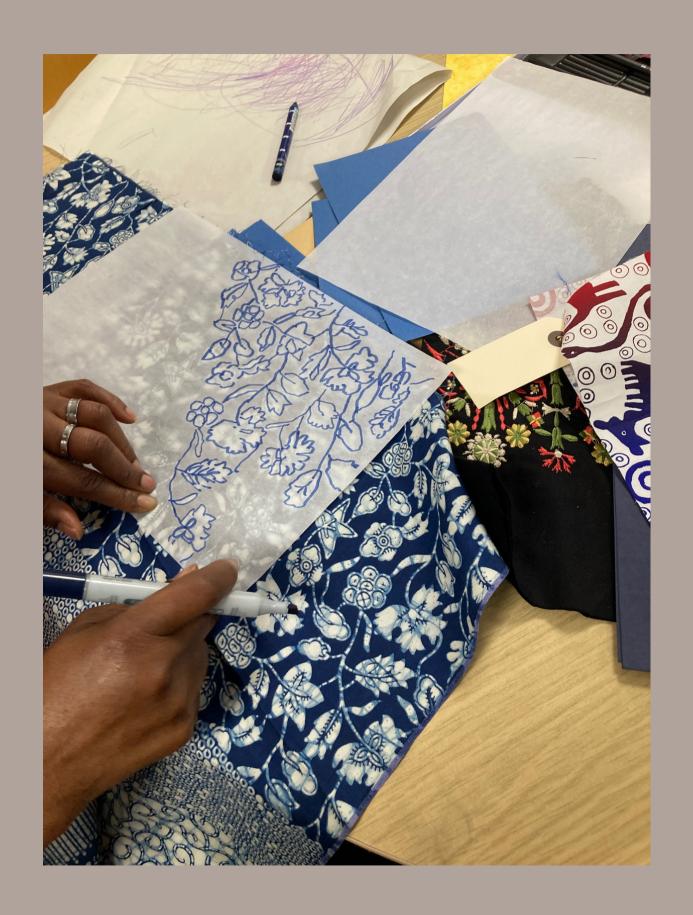

## Community Spirit

Celebrating the stories of pandemic volunteering in Leicester, Leicestershire and Rutland

forming

triple layer reverse appliqué sille organia