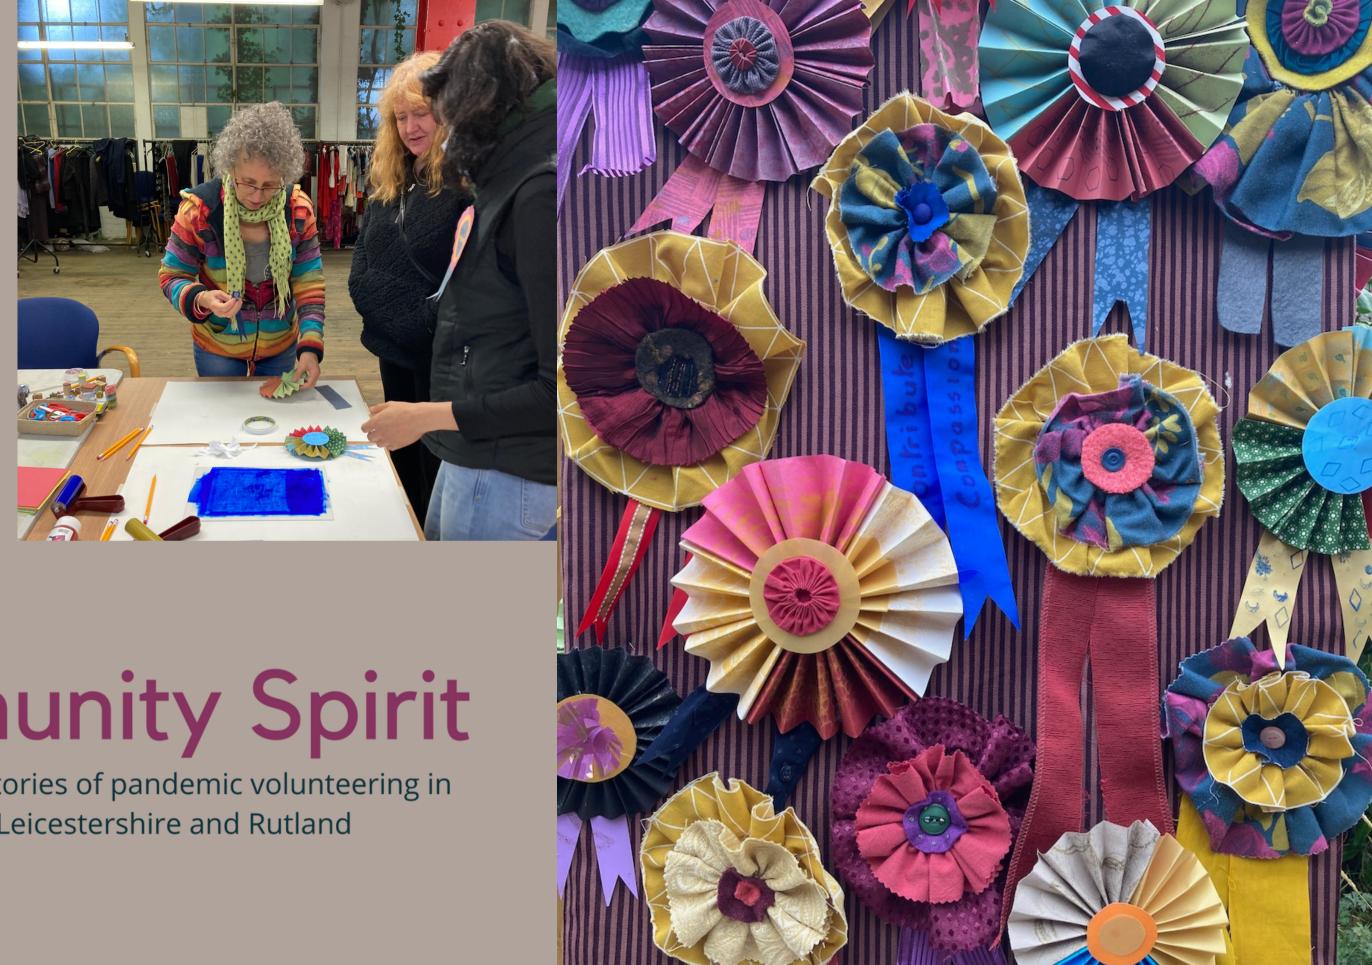

## Community Spirit

Celebrating the stories of pandemic volunteering in Leicester, Leicestershire and Rutland

forming

triple layer reverse appliqué sille organia