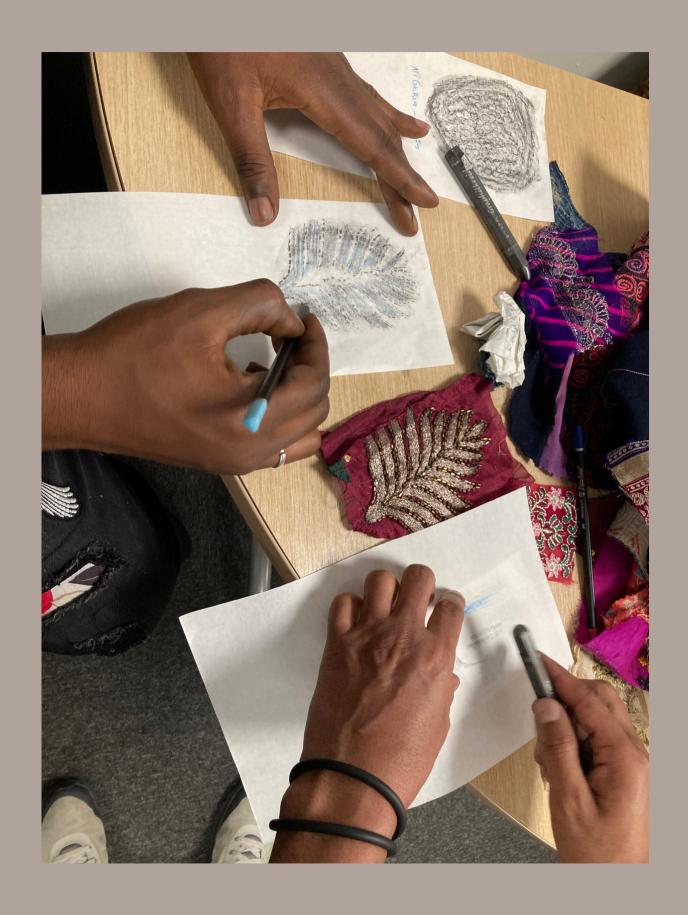

## Community Spirit

Celebrating the stories of pandemic volunteering in Leicester, Leicestershire and Rutland

forming

triple layer reverse appliqué sille organia